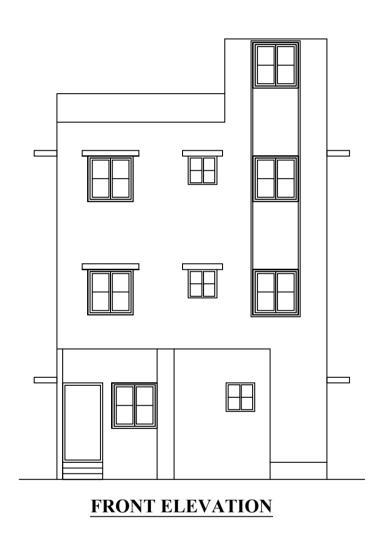

## Block :A1 (RESIDENTIAL BUILDING)

| Floor Name                          | Total Built Up | Deductions (Area in Sq.mt.) |         | Proposed FAR<br>Area (Sq.mt.) | Total FAR Area<br>(Sq.mt.) | Tnmt (No.) |
|-------------------------------------|----------------|-----------------------------|---------|-------------------------------|----------------------------|------------|
|                                     | Area (Sq.mt.)  | StairCase                   | Parking | Resi.                         | (34.111.)                  |            |
| Terrace Floor                       | 14.58          | 14.58                       | 0.00    | 0.00                          | 0.00                       | 00         |
| Second Floor                        | 66.71          | 0.00                        | 0.00    | 66.71                         | 66.71                      | 00         |
| First Floor                         | 66.71          | 0.00                        | 0.00    | 66.71                         | 66.71                      | 01         |
| Ground Floor                        | 66.71          | 0.00                        | 30.25   | 36.46                         | 36.46                      | 01         |
| Total:                              | 214.71         | 14.58                       | 30.25   | 169.88                        | 169.88                     | 02         |
| Total Number of<br>Same Blocks<br>: | 1              |                             |         |                               |                            |            |
| Total:                              | 214.71         | 14.58                       | 30.25   | 169.88                        | 169.88                     | 02         |

| FLOOR                | Name    | UnitBUA Type | UnitBUA Area | Carpet Area | No. of Rooms | No. of Tenement |
|----------------------|---------|--------------|--------------|-------------|--------------|-----------------|
| GROUND<br>FLOOR PLAN | SPLIT 1 | FLAT         | 36.46        | 19.96       | 4            | 1               |
| FIRST FLOOR<br>PLAN  | SPLIT 2 | FLAT         | 133.42       | 95.63       | 6            | 1               |
| SECOND<br>FLOOR PLAN | SPLIT 2 | FLAT         | 0.00         | 0.00        | 6            | 0               |
| Total:               | -       | -            | 169.88       | 115.59      | 16           | 2               |