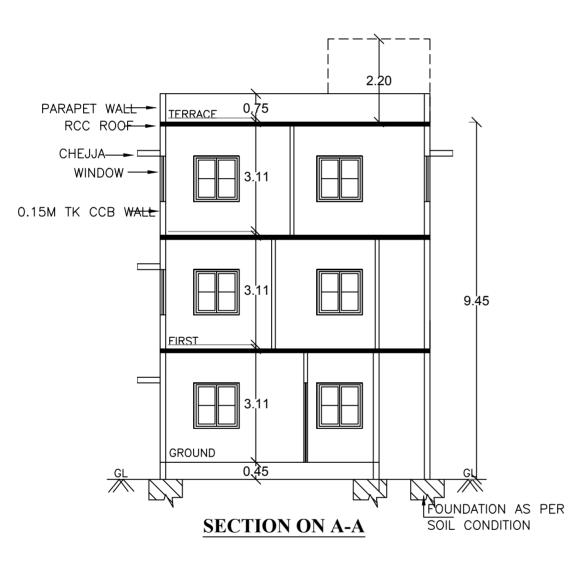

## Block :A1 (RESIDENTIAL BUILDING)

| Floor Name                          | Total Built Up | Deductions (Area in Sq.mt.) |         | Proposed FAR<br>Area (Sq.mt.) | Total FAR Area<br>(Sq.mt.) | Tnmt (No.) |
|-------------------------------------|----------------|-----------------------------|---------|-------------------------------|----------------------------|------------|
|                                     | Area (Sq.mt.)  | StairCase                   | Parking | Resi.                         | (34.111.)                  |            |
| Terrace Floor                       | 14.58          | 14.58                       | 0.00    | 0.00                          | 0.00                       | 00         |
| Second Floor                        | 66.71          | 0.00                        | 0.00    | 66.71                         | 66.71                      | 00         |
| First Floor                         | 66.71          | 0.00                        | 0.00    | 66.71                         | 66.71                      | 01         |
| Ground Floor                        | 66.71          | 0.00                        | 30.25   | 36.46                         | 36.46                      | 01         |
| Total:                              | 214.71         | 14.58                       | 30.25   | 169.88                        | 169.88                     | 02         |
| Total Number of<br>Same Blocks<br>: | 1              |                             |         |                               |                            |            |
| Total:                              | 214.71         | 14.58                       | 30.25   | 169.88                        | 169.88                     | 02         |