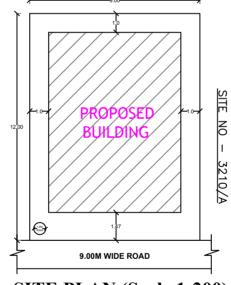

| 18  |
| UnitBUA Table for Block :A1 (RESIDENTIAL BUILDING) |      |        |        |     |

| FLOOR                | Name    | UnitBUA Type | UnitBUA Area | Carpet Area | No. of Rooms | No. of Tenement |
|----------------------|---------|--------------|--------------|-------------|--------------|-----------------|
| GROUND<br>FLOOR PLAN | SPLIT 1 | FLAT         | 36.46        | 19.96       | 4            | 1               |
| FIRST FLOOR<br>PLAN  | SPLIT 2 | FLAT         | 133.42       | 95.63       | 6            | 1               |
| SECOND<br>FLOOR PLAN | SPLIT 2 | FLAT         | 0.00         | 0.00        | 6            | 0               |
| Total:               | -       | -            | 169.88       | 115.59      | 16           | 2               |







<u>SITE NO - 3249</u>



SITE PLAN (Scale 1:200)

#### Approval Condition

This Plan Sanction is issued subject to the following conditions

1. Sanction is accorded for the Residential Building at 3211, 6th BLOCK, Sir M Vishweshwaraiah Layout, Bangalore. a).Consist of 1Ground + 2 only.

2.Sanction is accorded for Residential use only. The use of the building shall not be deviated to any other use.

3.30.25 area reserved for car parking shall not be converted for any other purpose. 4. Development charges towards increasing the capacity of water supply, sanitary and power main has to be paid to BWSSB and BESCOM if any.

5. Necessary ducts for running telephone cables, cubicles at ground level for postal services & space for dumping garbage within the premises shall be provided. 6. The applicant shall INSURE all wo