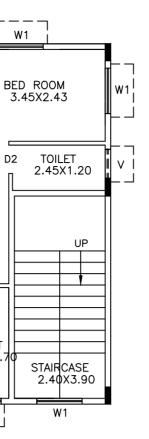

**GROUND FLOOR PLAN** 

| FLOOR                | Name    | UnitBUA Type | UnitBUA Area | Carpet Area | No. of Rooms | No. of Tenement |
|----------------------|---------|--------------|--------------|-------------|--------------|-----------------|
| GROUND<br>FLOOR PLAN | SPLIT 1 | FLAT         | 36.46        | 19.96       | 4            | 1               |
| FIRST FLOOR<br>PLAN  | SPLIT 2 | FLAT         | 133.42       | 95.63       | 6            | 1               |
| SECOND<br>FLOOR PLAN | SPLIT 2 | FLAT         | 0.00         | 0.00        | 6            | 0               |
| Total:               | -       | -            | 169.88       | 115.59      | 16           | 2               |