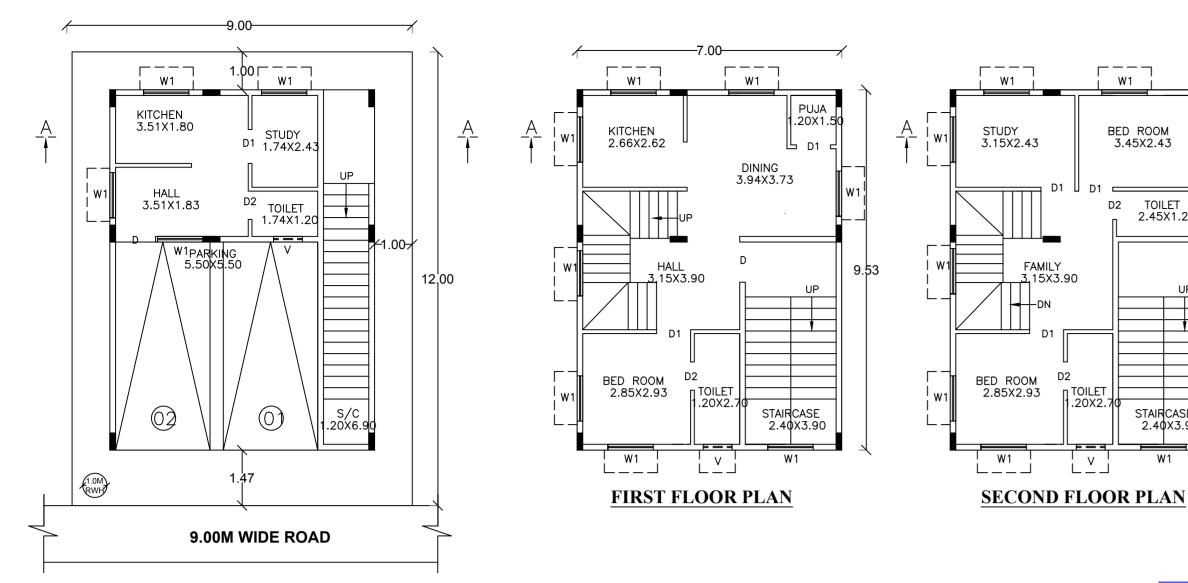

**GROUND FLOOR PLAN** 

## Block :A1 (RESIDENTIAL BUILDING)

| Floor Name                          | Total Built Up | Deductions (Area in Sq.mt.) |         | Proposed FAR<br>Area (Sq.mt.) | Total FAR Area<br>(Sq.mt.) | Tnmt (No.) |
|-------------------------------------|----------------|-----------------------------|---------|-------------------------------|----------------------------|------------|
|                                     | Area (Sq.mt.)  | StairCase                   | Parking | Resi.                         | (34.111.)                  |            |
| Terrace Floor                       | 14.58          | 14.58                       | 0.00    | 0.00                          | 0.00                       | 00         |
| Second Floor                        | 66.71          | 0.00                        | 0.00    | 66.71                         | 66.71                      | 00         |
| First Floor                         | 66.71          | 0.00                        | 0.00    | 66.71                         | 66.71                      | 01         |
| Ground Floor                        | 66.71          | 0.00                        | 30.25   | 36.46                         | 36.46                      | 01         |
| Total:                              | 214.71         | 14.58                       | 30.25   | 169.88                        | 169.88                     | 02         |
| Total Number of<br>Same Blocks<br>: | 1              |                             |         |                               |                            |            |
| Total:                              | 214.71         | 14.58                       | 30.25   | 169.88                        | 169.88                     | 02         |

| FLOOR                | Name    | UnitBUA Type | UnitBUA Area | Carpet Area | No. of Rooms | No. of Tenement |
|----------------------|---------|--------------|--------------|-------------|--------------|-----------------|
| GROUND<br>FLOOR PLAN | SPLIT 1 | FLAT         | 36.46        | 19.96       | 4            | 1               |
| FIRST FLOOR<br>PLAN  | SPLIT 2 | FLAT         | 133.42       | 95.63       | 6            | 1               |
| SECOND<br>FLOOR PLAN | SPLIT 2 | FLAT         | 0.00         | 0.00        | 6            | 0               |
| Total:               | -       | -            | 169.88       | 115.59      | 16           | 2               |

### BHRUHAT BENGALURU MAHANAGARA PALIKE

Parking Check (Table 7b)

| Vehicle Type  | Reqd. |               | Achieved |               |  |
|---------------|-------|---------------|----------|---------------|--|
| venicie rype  | No.   | Area (Sq.mt.) | No.      | Area (Sq.mt.) |  |
| Car           | 1     | 13.75         | 2        | 27.50         |  |
| Total Car     | 1     | 13.75         | 2        | 27.50         |  |
| TwoWheeler    | -     | 13.75         | 0        | 0.00          |  |
| Other Parking | -     | -             | -        | 2.75          |  |
| Total         |       | 27.50         |          | 30.25         |  |

Block USE/SUBUSE Details

| Block Name |                              | Block Use    | Block SubUse                | Block Structu    |
|------------|------------------------------|--------------|-----------------------------|------------------|
|            | A1 (RESIDENTIAL<br>BUILDING) | Residential  | Plotted Resi<br>development | Bldg upto 11.5 m |
|            | Required Po                  | arking(Table | 7a)                         |                  |

| Block                           | Туре        | Cubling                     | Area     | Units |       |
|---------------------------------|-------------|-----------------------------|----------|-------|-------|
| Name                            | туре        | SubUse                      | (Sq.mt.) | Reqd. | Prop. |
| A1<br>(RESIDENTIAL<br>BUILDING) | Residential | Plotted Resi<br>development | 50 - 225 | 1     | -     |
|                                 | Total ·     |                             |          |       |       |